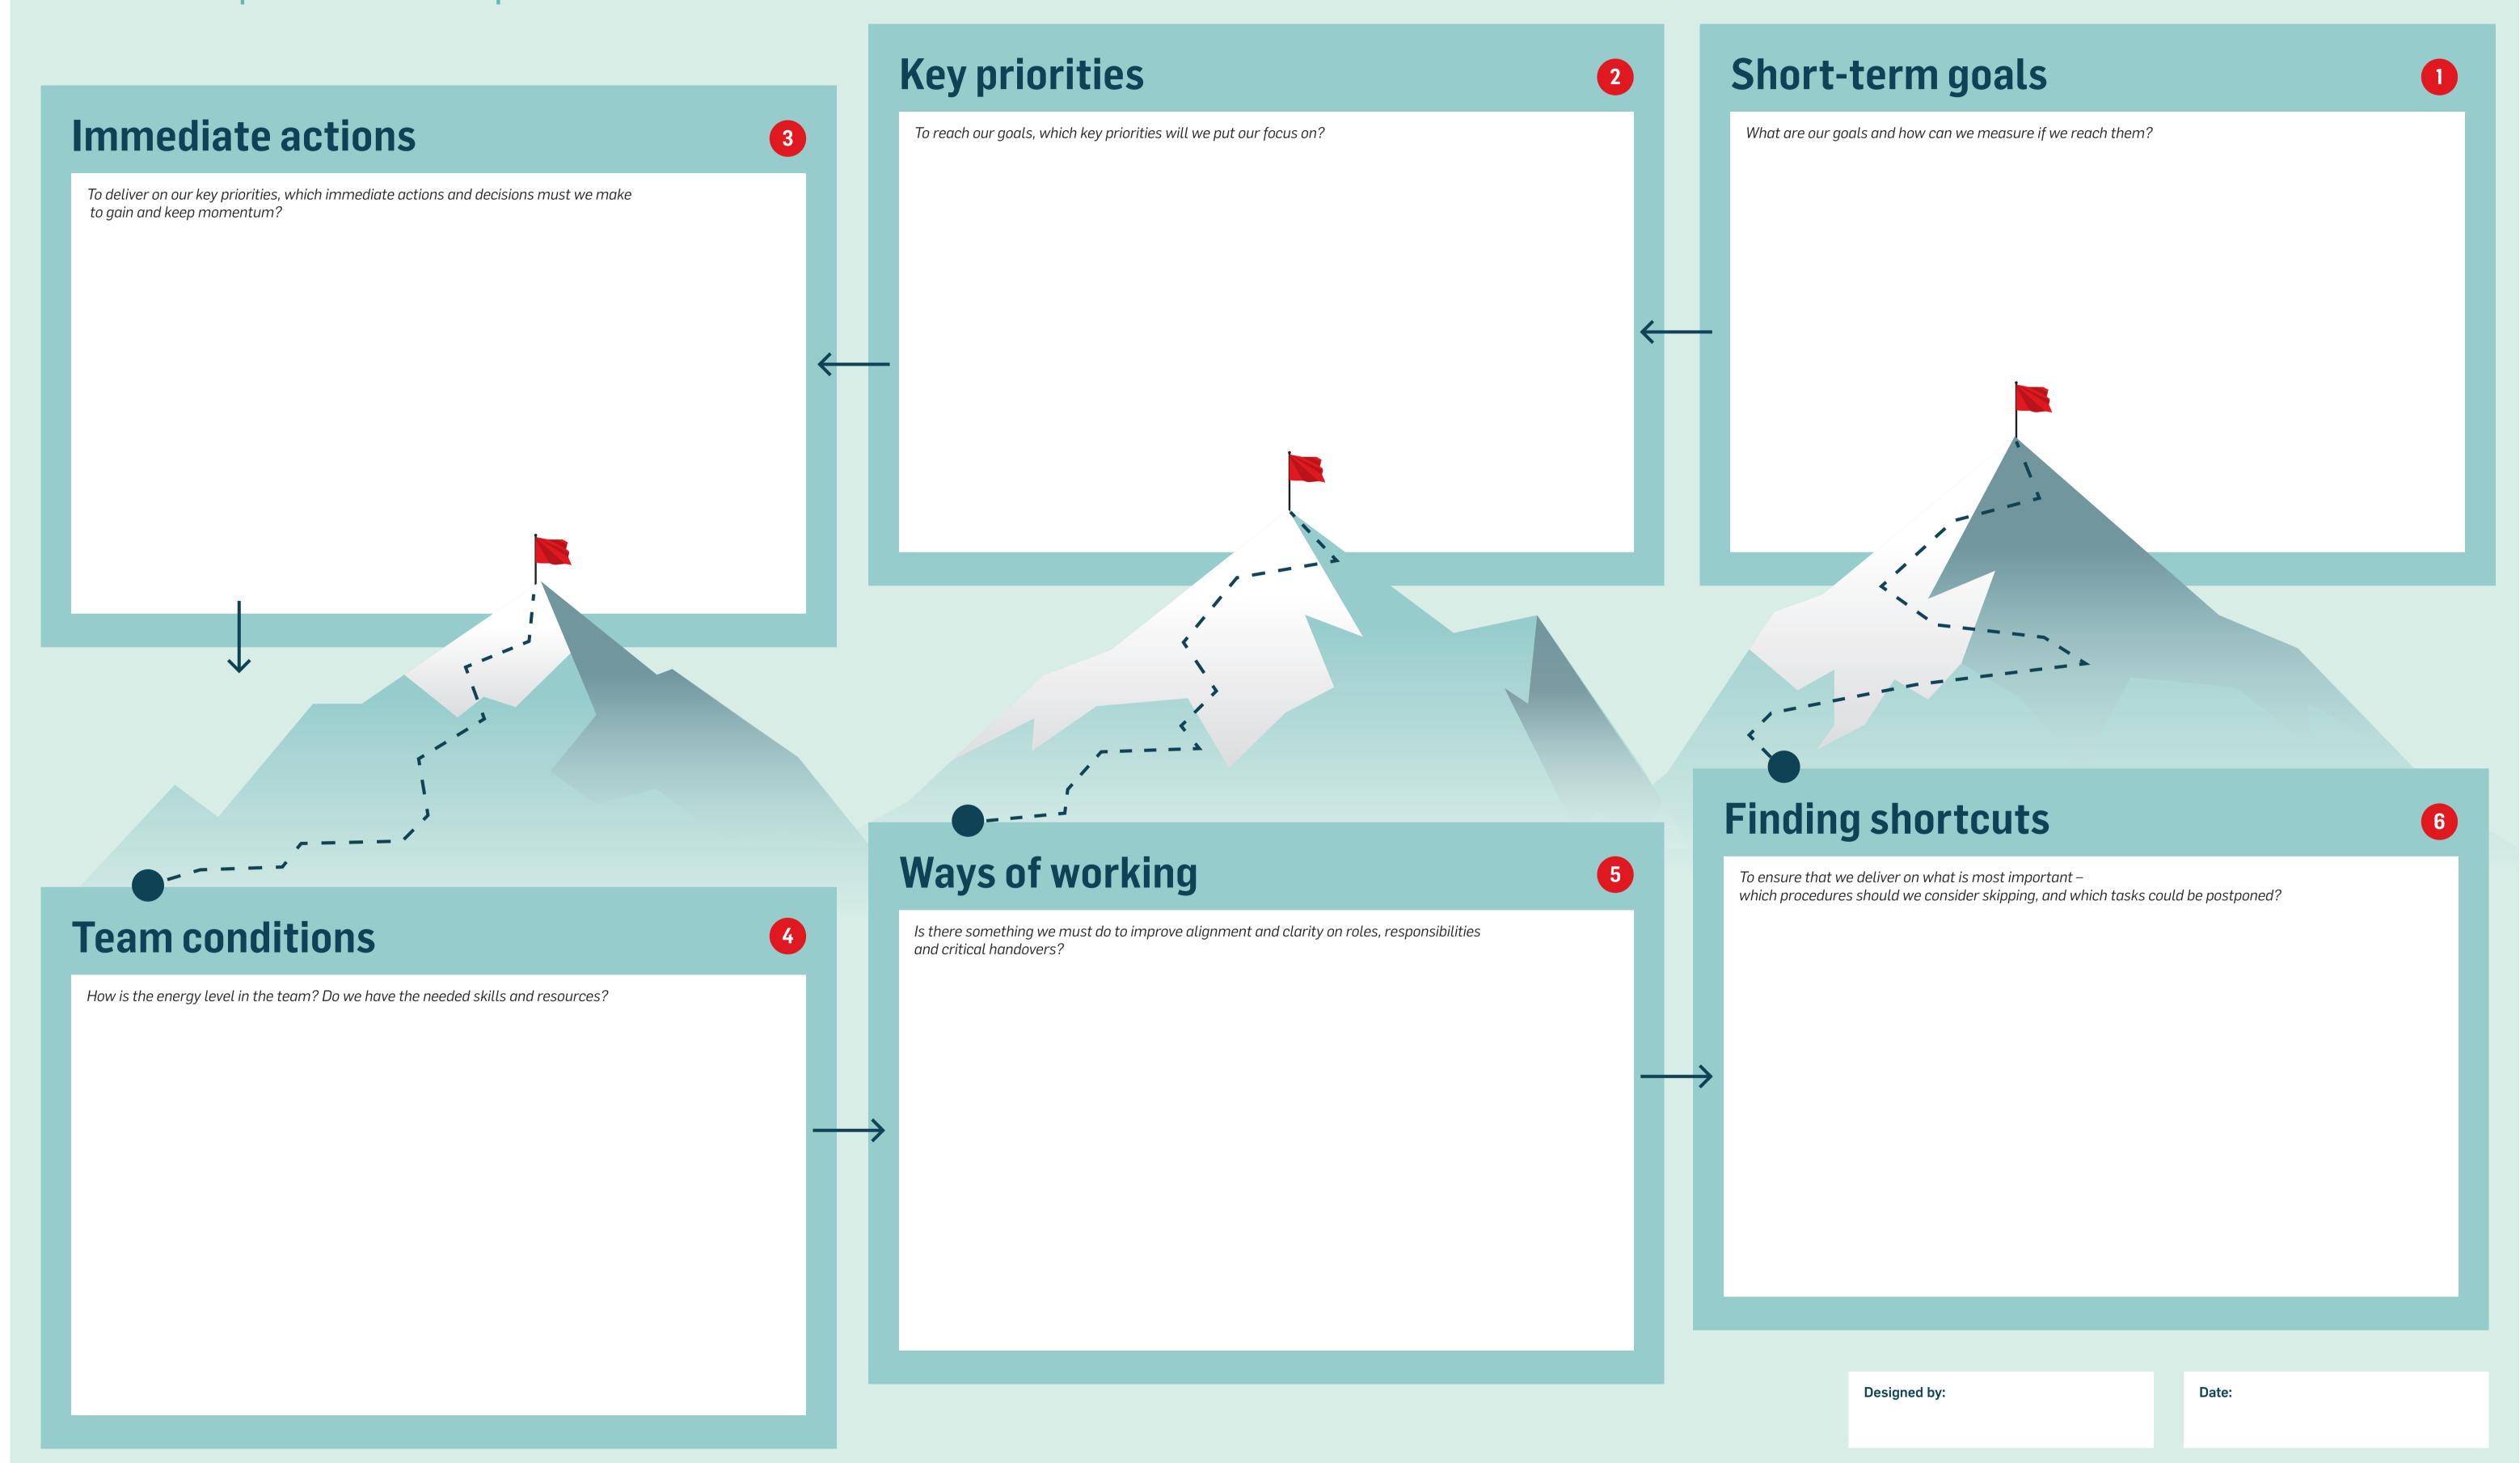

## CORONA CRISIS CANVAS: TEAM ALIGNMENT

Use this canvas to facilitate team dialogues about critical ways of working and short-term priorities in response to the Corona crisis.