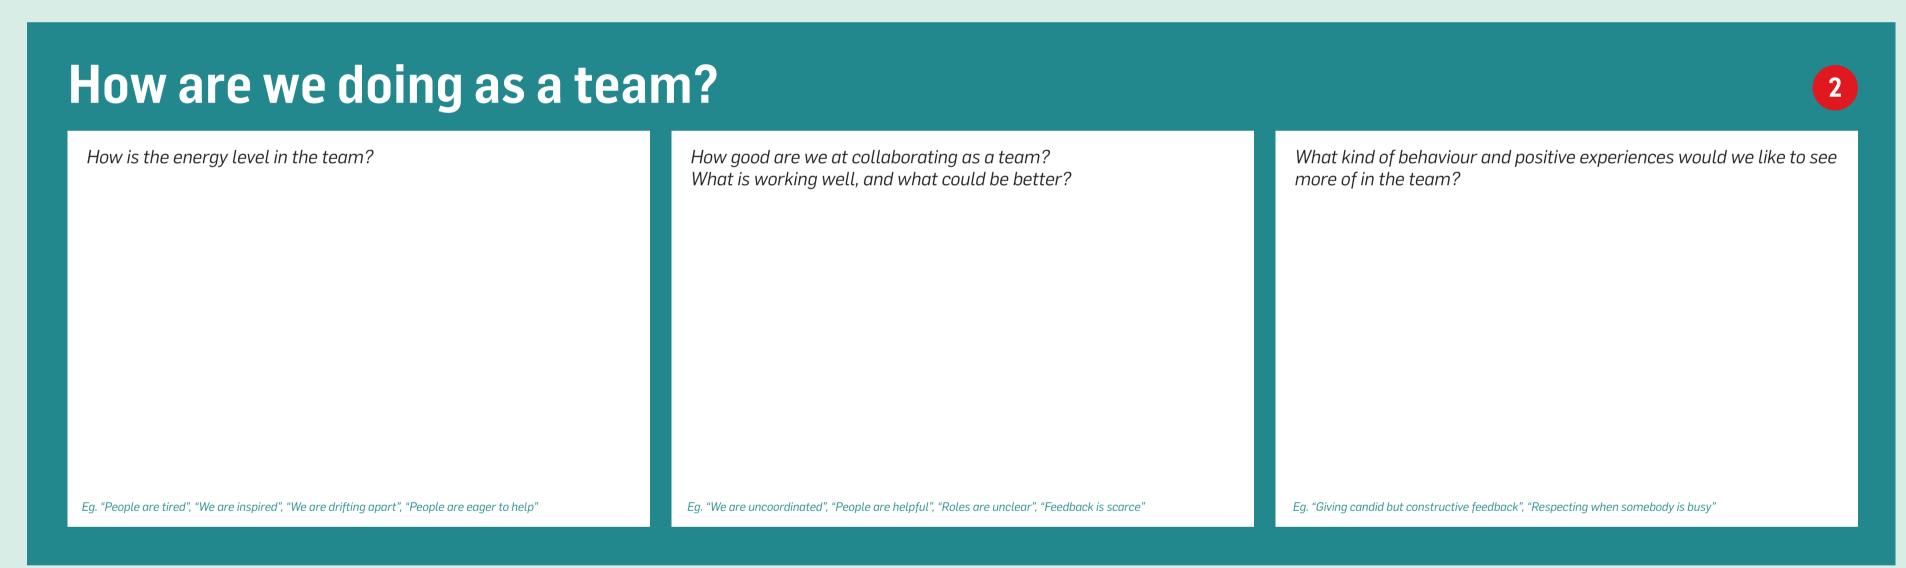

## CORONA CRISIS CANVAS: TEAM HEALTH AND RESILIENCE

Use this canvas to facilitate dialogues in a team about how people are doing and what can be done to support motivation, collaboration and wellbeing during the Corona crisis.