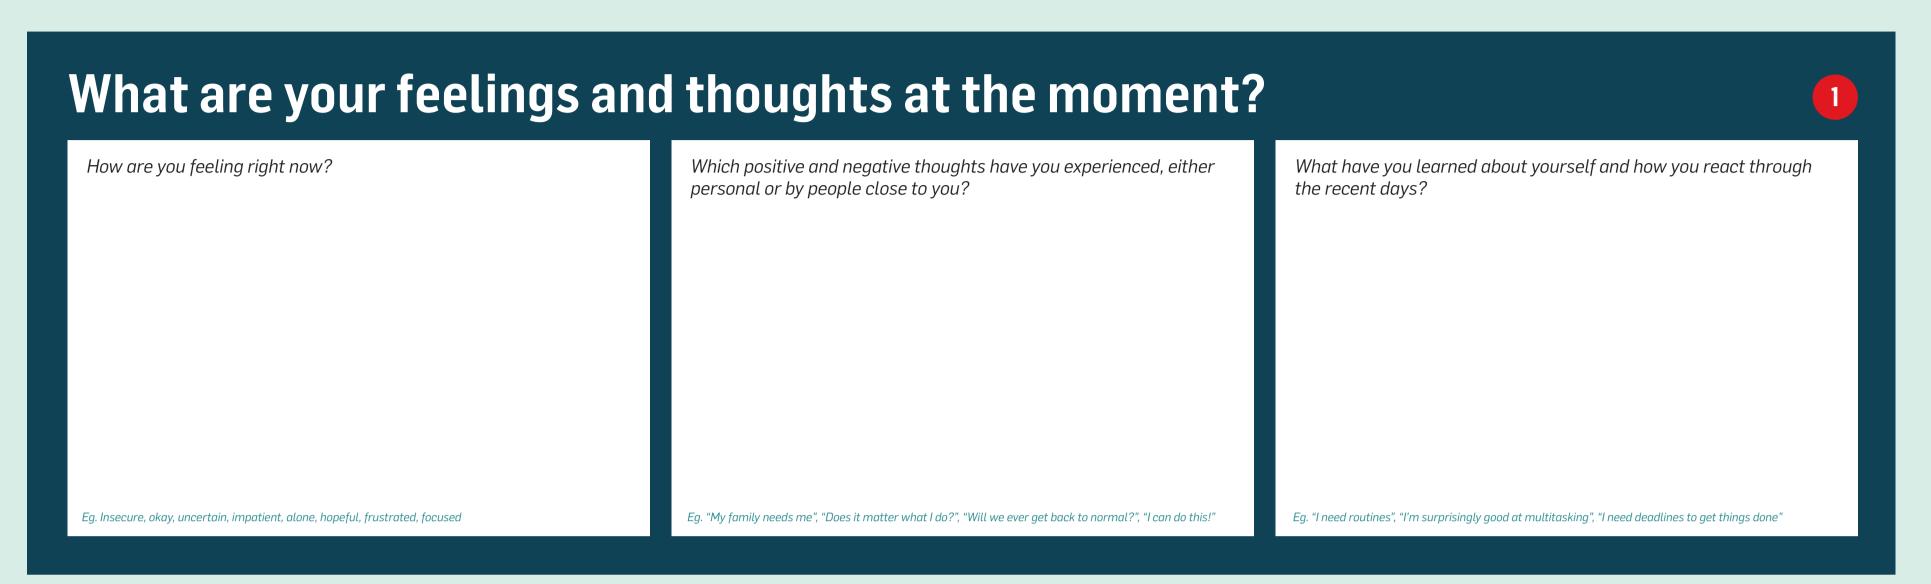

## CORONA CRISIS CANVAS: TEAM HEALTH AND RESILIENCE

Use this canvas to facilitate dialogues in a team about how people are doing and what can be done to support motivation, collaboration and wellbeing during the Corona crisis.